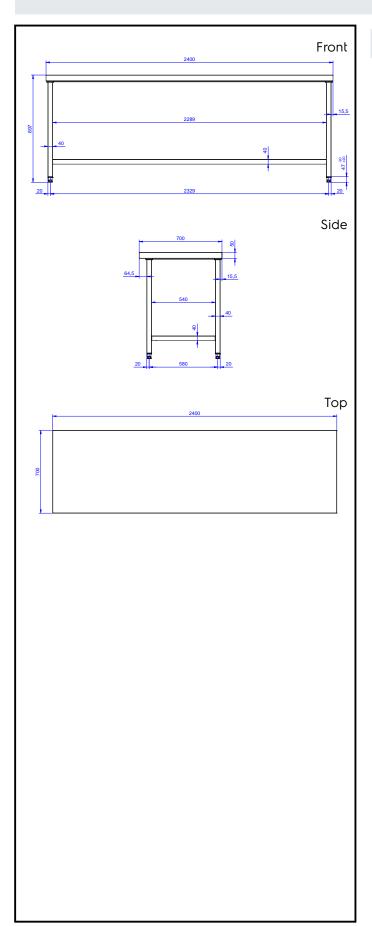

## **Key Information:**

External dimensions, Width:

132729 (TG2400PN)2400 mmExternal dimensions, Depth:700 mmExternal dimensions, Height:900 mmWorktop thickness:50 mmNet weight:84 kg

Standard Preparation 2400 mm Work Table